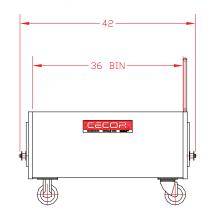

**Specification**: 043 Series

Capacity: 6.9 cubic feet

Load Rating: 1,000 lbs.

**Bin Dimensions**: 36" long x 24" wide x 15 1/2" deep

Lip Height: 15"

**Dumping Methods:** DB = rotational dumping\*

RB = hydraulic dumping\*\*