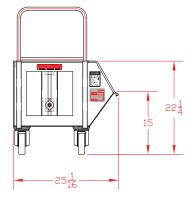

**Specification**: 043 Series

Capacity: 6.9 cubic feet

Load Rating: 1,000 lbs.

**Bin Dimensions**: 36" long x 24" wide x 15 1/2" deep

Lip Height: 15"

**Dumping Methods:** DB = rotational dumping\*

RB = hydraulic dumping\*\*