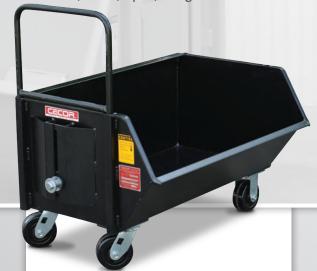

## **HEAVY-DUTY DUMPING CART**Low Profile | **043 Series**

6.9 CUBIC FEET CAPACITY

## **Easy-Loading Container for Low Clearances**

- Low side for easy loading. Fits easily under machine tool discharge and other low-clearance plant equipment. Helps eliminate mess around expensive machine tools.
- · Heavy-duty steel construction with fully welded seams that don't leak, melt, split, bulge or burn.
- Smart design maximizes cube capacity while minimizing footprint thereby preserving valuable floor space.
- Maneuvers easily and rolls smoothly, even when loaded.
- Features conveniently placed push handles.
- Pair with CECOR Dumping Frame (sold separately) for elevated, rotational dumping. Dump heavy loads easily.
- Proudly designed and manufactured in the U.S.A.

**Specification**: 043 Series

Capacity: 6.9 cubic feet

Load Rating: 1,000 lbs.

**Bin Dimensions**: 36" long x 24" wide x 15 1/2" deep

Lip Height: 15"

**Dumping Methods:** DB = rotational dumping\*

RB = hydraulic dumping\*\*