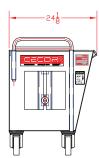

| Specification:   | 243 Series                                                                                                            |
|------------------|-----------------------------------------------------------------------------------------------------------------------|
| Capacity:        | 9.4 cubic feet                                                                                                        |
| Load Rating:     | 1,500 lbs.                                                                                                            |
| Bin Dimensions:  | 36" long x 23" wide x 22" deep                                                                                        |
| Lip Height:      | 29″                                                                                                                   |
| Dumping Methods: | DB = rotation dumping*<br>RB = hydraulic dumping**<br>WB = both rotational & hydraulic<br>FB = fork pocket dumping*** |
| Dumping Frame:   | DF-1043                                                                                                               |
| Color:           | Black standard, gray optional                                                                                         |
| Wheels:          | 5-inch phenolic****                                                                                                   |
| Addt'l Options:  | Drain plug<br>Hinged drain cover<br>Four swivel casters<br><i>Inquire about other special options.</i>                |
| Shipping Weight: | 172 lbs.                                                                                                              |