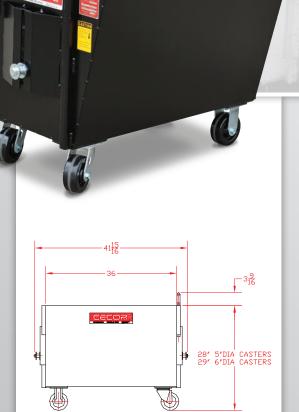

| Specification:   | 243 Series                                                                                                            |
|------------------|-----------------------------------------------------------------------------------------------------------------------|
| Capacity:        | 9.4 cubic feet                                                                                                        |
| Load Rating:     | 1,500 lbs.                                                                                                            |
| Bin Dimensions:  | 36" long x 23" wide x 22" deep                                                                                        |
| Lip Height:      | 29″                                                                                                                   |
| Dumping Methods: | DB = rotation dumping*<br>RB = hydraulic dumping**<br>WB = both rotational & hydraulic<br>FB = fork pocket dumping*** |
| Dumping Frame:   | DF-1043                                                                                                               |
| Color:           | Black standard, gray optional                                                                                         |
| Wheels:          | 5-inch phenolic****                                                                                                   |
| Addt'l Options:  | Drain plug<br>Hinged drain cover<br>Four swivel casters<br><i>Inquire about other special options.</i>                |
| Shipping Weight: | 172 lbs.                                                                                                              |