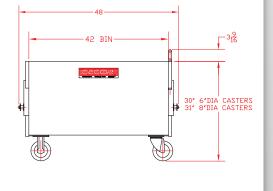

Load Rating: 1,500 lbs.

**Bin Dimensions:** 42" long x 27" wide x 22" deep

Lip Height: 30"

**Dumping Methods:** DB = rotational dumping\*

RB = hydraulic dumping\*\*

WB = both rotational & hydraulic FB = fork pocket dumping\*\*\*

**Dumping Frame:** DF-1044

**Color:** Black standard, gray optional

Wheels: 6-inch phenolic\*\*\*\*

Addt'l Options: Drain plug

Hinged drain cover Four swivel casters

Inquire about other special options.

Shipping Weight: 220 lbs.