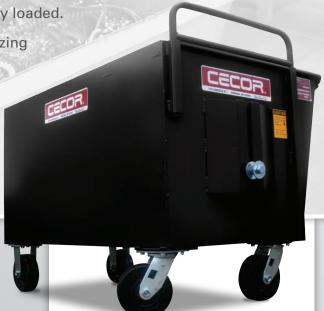

## HEAVY-DUTY DUMPING CART Tall Profile | 244 Series

13 4 CUBIC FEET CAPACITY

## At Home in Tough Environments

• Heavy-duty steel construction with fully welded seams that don't leak, melt, split, bulge or burn.

· Maneuvers easily and rolls smoothly, even when fully loaded.

 Smart design maximizes cube capacity while minimizing footprint thereby preserving valuable floor space.

 Pair with CECOR Dumping Frame (sold separately) for elevated, rotational dumping. Dump heavy loads easily.

Proudly designed and manufactured in the U.S.A.

**Specification**: 244 Series

Capacity: 13.4 cubic feet