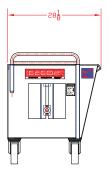

Load Rating: 1,500 lbs.

**Bin Dimensions:** 42" long x 27" wide x 22" deep

Lip Height: 30"

**Dumping Methods:** DB = rotational dumping\*

RB = hydraulic dumping\*\*

WB = both rotational & hydraulic FB = fork pocket dumping\*\*\*

**Dumping Frame:** DF-1044

**Color:** Black standard, gray optional

Wheels: 6-inch phenolic\*\*\*\*

Addt'l Options: Drain plug

Hinged drain cover Four swivel casters

Inquire about other special options.

Shipping Weight: 220 lbs.