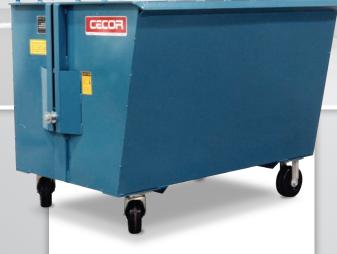

## **LOW-DENSITY DUMPING CART**Tall Profile | **254 Series**

27 0 CUBIC FEET CAPACITY

## **Lower-Density Cart Option**

- Lower-density for one person to more easily collect and haul bulky, lighter loads.
- Same quality CECOR construction with fully welded seams that don't leak, melt, split, bulge or burn.
- Maneuvers easily and rolls smoothly, even when fully loaded.

 Smart design maximizes cube capacity while minimizing footprint thereby preserving valuable floor space.

- Pair with CECOR Dumping Frame (sold separately) for elevated, rotational dumping.
- Proudly designed and manufactured in the U.S.A.