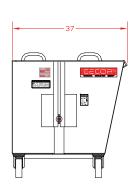

**Specification**: 254 Series

Capacity: 27 cubic feet

Load Rating: 800 lbs.

**Bin Dimensions:** 48" long x 36" wide x 30" deep

**Lip Height:** 37 3/4"

**Dumping Methods:** DB = rotational dumping\*

RB = hydraulic dumping\*\*

WB = both rotational & hydraulic FB = fork pocket dumping\*\*\*

**Dumping Frame:** DF-1054

**Color:** Black standard, gray optional

Wheels: 6-inch poly\*\*\*\*

Addt'l Options: Drain plug

Hinged drain cover Four swivel casters

Inquire about other special options.

Shipping Weight: 302 lbs.

37 3

<sup>\*</sup>For use with CECOR Dumping Frame.

<sup>\*\*</sup>For use with hydraulic dumping system.

<sup>\*\*\*</sup>For use with rotatable fork system. May require modifications.