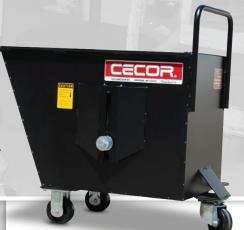

## HEAVY-DUTY DUMPING CART Tall Profile | 342 Series

4.9 CUBIC FEET CAPACITY

## At Home in Tough Environments

- · Three-wheeled carts hauls small, dense loads.
- Heavy-duty steel construction with fully welded seams that don't leak, melt, split, bulge or burn.
- Maneuvers easily and rolls smoothly, even when fully loaded.
- Smart design maximizes cube capacity while minimizing footprint thereby preserving valuable floor space.
- Pair with CECOR Dumping Frame (sold separately) for elevated, rotational dumping. Dump heavy loads easily.
- · Proudly designed and manufactured in the U.S.A.