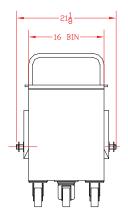

Capacity: 4.9 cubic feet

Load Rating: 800 lbs.

**Bin Dimensions:** 30" long x 16" wide x 20" deep

**Lip Height:** 25 3/4"

**Dumping Methods:** DB = rotational dumping\*

**Dumping Frame:** DF-1042

**Color:** Black standard, gray optional