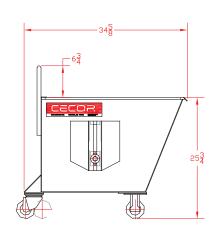

Capacity: 4.9 cubic feet

Load Rating: 800 lbs.

**Bin Dimensions:** 30" long x 16" wide x 20" deep

**Lip Height:** 25 3/4"

**Dumping Methods:** DB = rotational dumping\*

**Dumping Frame:** DF-1042

**Color:** Black standard, gray optional