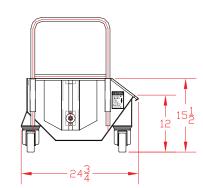

| Specification:   | L43 Series                                                                |
|------------------|---------------------------------------------------------------------------|
| Capacity:        | 4.9 cubic feet                                                            |
| Load Rating:     | 1,000 lbs.                                                                |
| Bin Dimensions:  | 36" long x 24 3/4" wide x 13" deep                                        |
| Lip Height:      | 12″                                                                       |
| Dumping Methods: | DB = rotational dumping*                                                  |
| Dumping Frame:   | DF-1043                                                                   |
| Color:           | Black standard, gray optional                                             |
| Wheels:          | 4-inch phenolic**                                                         |
| Addt'l Options:  | Drain plug<br>Four swivel casters<br>Inquire about other special options. |
| Shipping Weight: | 120 lbs.                                                                  |