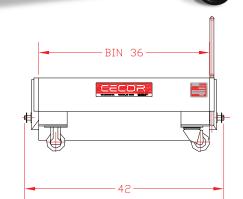

## **Easy-Loading Container for Extra-Low Clearances**

- Extra-low cart -- 2-3/8" from ground, 12" lip height -- fits easily under machine tool discharge and other low-clearance plant equipment. Helps eliminate mess around machine tools.
- Heavy-duty steel construction with fully welded seams that don't leak, melt, split, bulge or burn.
- Maneuvers easily and rolls smoothly, even when fully loaded.
- Smart design maximizes cube capacity while minimizing footprint thereby preserving valuable floor space.
- Pair with CECOR Dumping Frame (sold separately) for elevated, rotational dumping. Dump heavy loads easily.
- Proudly designed and manufactured in the U.S.A.

| Specification:   | L43 Series                                                                |
|------------------|---------------------------------------------------------------------------|
| Capacity:        | 4.9 cubic feet                                                            |
| Load Rating:     | 1,000 lbs.                                                                |
| Bin Dimensions:  | 36" long x 24 3/4" wide x 13" deep                                        |
| Lip Height:      | 12″                                                                       |
| Dumping Methods: | DB = rotational dumping*                                                  |
| Dumping Frame:   | DF-1043                                                                   |
| Color:           | Black standard, gray optional                                             |
| Wheels:          | 4-inch phenolic**                                                         |
| Addt'l Options:  | Drain plug<br>Four swivel casters<br>Inquire about other special options. |
| Shipping Weight: | 120 lbs.                                                                  |