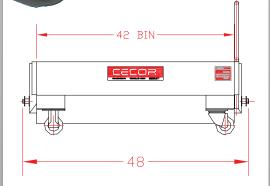

## **Easy-Loading Container for Extra-Low Clearances**

- Extra-low cart -- 2-3/8" from ground, 12" lip height -- fits easily under machine tool discharge and other low-clearance plant equipment. Helps eliminate mess around machine tools.
- Heavy-duty steel construction with fully welded seams that don't leak, melt, split, bulge or burn.

Proudly designed and manufactured in the U.S.A.

**Specification**: L44 Series

Capacity: 6.9 cubic feet

Load Rating: 1,000 lbs.

**Bin Dimensions:** 42" long x 28 3/4" wide x 13" deep

Lip Height: 12"

**Dumping Methods:** DB = rotational dumping\*