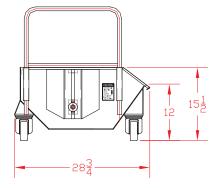

Proudly designed and manufactured in the U.S.A.

**Specification**: L44 Series

Capacity: 6.9 cubic feet

Load Rating: 1,000 lbs.

**Bin Dimensions:** 42" long x 28 3/4" wide x 13" deep

Lip Height: 12"

**Dumping Methods:** DB = rotational dumping\*