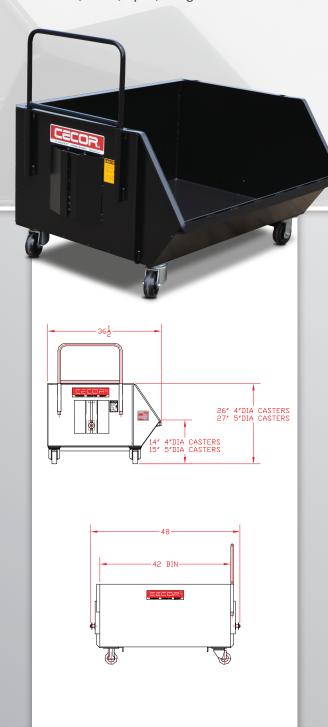

## **HEAVY-DUTY DUMPING CART**Low Profile | **X44 Series**

15.8 CUBIC FEET CAPACITY

**Specification:** X44 Series

Capacity: 15.8 cubic feet

Load Rating: 1,000 lbs.

**Bin Dimensions:** 42" long x 36 1/2" wide x 20" deep

Lip Height: 15"

**Dumping Methods:** DB = rotational dumping\*

FB = fork pocket dumping\*\*

**Dumping Frame:** DF-1044

**Color:** Black standard, gray optional

Wheels: 5-inch phenolic\*\*\*

Addt'l Options: Drain plug

Hinged drain cover Four swivel casters

Inquire about other special options.

Shipping Weight: 200 lbs.