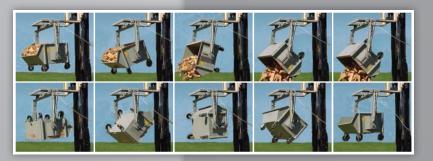

## **CECOR DUMPING FRAME**

CECOR's heavy-duty dumping carts are fitted standard with trunnion pins for use with CECOR's patented dumping frame (sold separately), which allows for elevated, rotational dumping from a forklift or overhead hoist. Multi-position dump

settings control container dumping speed for easy, safe and thorough emptying. Spring-loaded trigger operates directly or with rope-pull remote for dumping. Release of trigger overturns cart, which rotates 360° (with sufficient load weight). The empty cart returns to an upright position for return to the ground.

Example of CECOR cart & dumping frame

CECOR carts that use DF-1043:

- DB-043
- DB-243
- DB-L43