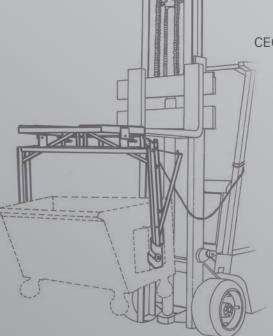

## **CECOR DUMPING FRAME**

CECOR's heavy-duty dumping carts are fitted standard with trunnion pins for use with CECOR's patented dumping frame (sold separately), which allows for elevated, rotational dumping from a forklift or overhead hoist. Multi-position dump

settings control container dumping speed for easy, safe and thorough emptying. Spring-loaded trigger operates directly or with rope-pull remote for dumping. Release of trigger overturns cart, which rotates 360° (with sufficient load weight). The empty cart returns to an upright position for return to the ground.