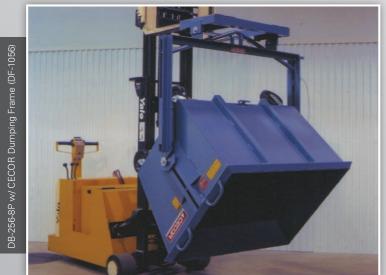

Example of CECOR cart & dumping frame

CECOR carts that use DF-1043:

- DB-043
- DB-243
- DB-L43