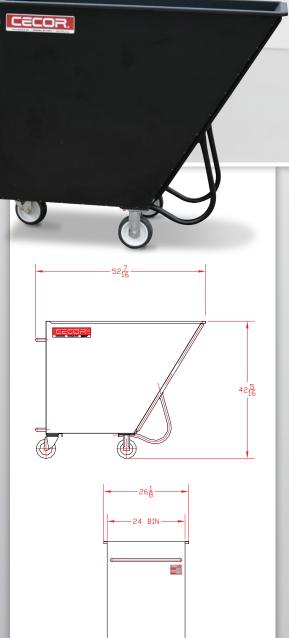

| Specification:    | 318 Series                                    |
|-------------------|-----------------------------------------------|
| Capacity:         | 18 cubic feet                                 |
| Load Rating:      | 360 lbs.                                      |
| Bin Dimensions:   | 48" long x 24" wide x 34 1/2" deep            |
| Lip Height:       | 42 1/4"                                       |
| Dumping Method:   | Manual / tilt                                 |
|                   |                                               |
| Color:            | Black standard, gray optional                 |
| Color:<br>Wheels: | Black standard, gray optional<br>6-inch poly* |
|                   |                                               |