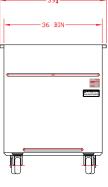

Proudly designed and manufactured in the U.S.A.

Capacity: 40 cubic feet

Load Rating: 800 lbs.

**Bin Dimensions:** 59 1/2" long x 36" wide x 39 1/2" deep

Lip Height: 47 1/4"

**Dumping Method:** Tilt / manual