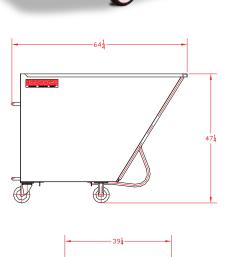

Proudly designed and manufactured in the U.S.A.

Capacity: 40 cubic feet

Load Rating: 800 lbs.

**Bin Dimensions:** 59 1/2" long x 36" wide x 39 1/2" deep

Lip Height: 47 1/4"

**Dumping Method:** Tilt / manual