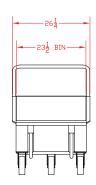

| Specification:   | 048 Series                                                               |
|------------------|--------------------------------------------------------------------------|
| Capacity:        | 8 cubic feet                                                             |
| Load Rating:     | 850 lbs.                                                                 |
| Bin Dimensions:  | 37" long x 24" wide x 18 1/2" deep                                       |
| Lip Height:      | 18″                                                                      |
| Dumping Method:  | Tilt / manual                                                            |
| Color:           | Black standard, gray optional                                            |
| Wheels:          | 6-inch phenolic*                                                         |
| Addt'l Options:  | Drain plug<br>Hinged drain cover<br>Inquire about other special options. |
| Shipping Weight: | 135 lbs.                                                                 |