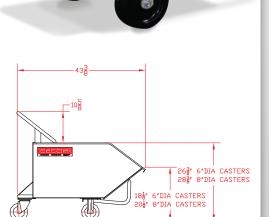

| Specification:   | 048 Series                                                               |
|------------------|--------------------------------------------------------------------------|
| Capacity:        | 8 cubic feet                                                             |
| Load Rating:     | 850 lbs.                                                                 |
| Bin Dimensions:  | 37" long x 24" wide x 18 1/2" deep                                       |
| Lip Height:      | 18″                                                                      |
| Dumping Method:  | Tilt / manual                                                            |
| Color:           | Black standard, gray optional                                            |
| Wheels:          | 6-inch phenolic*                                                         |
| Addt'l Options:  | Drain plug<br>Hinged drain cover<br>Inquire about other special options. |
| Shipping Weight: | 135 lbs.                                                                 |